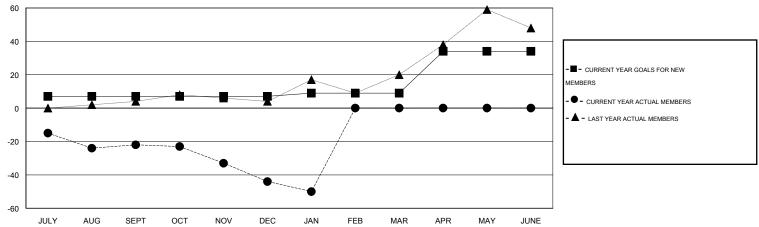

## LOCATION AUSTRALIA GMT CA 7

| Clubs                 |                  |           |                  |                  | Members               |                    |                                     |                    |                  |
|-----------------------|------------------|-----------|------------------|------------------|-----------------------|--------------------|-------------------------------------|--------------------|------------------|
| RESULTS FOR 2014-2015 |                  |           |                  |                  | RESULTS FOR 2014-2015 |                    |                                     |                    |                  |
| QUARTER               | NEW CLUB<br>GOAL | NEW CLUBS | DROPPED<br>CLUBS | NET<br>GAIN/LOSS | QUARTER               | NEW MEMBER<br>GOAL | CHARTER AND<br>NEW MEMBERS<br>ADDED | DROPPED<br>MEMBERS | NET<br>GAIN/LOSS |
| JULY/AUG/SEPT         | 0                | 0         | 0                | 0                | JULY/AUG/SEPT         | 7                  | 18                                  | 40                 | -22              |
| OCT/NOV/DEC           | 0                | 0         | 0                | 0                | OCT/NOV/DEC           | 0                  | 28                                  | 50                 | -22              |
| JAN/FEB/MAR           | 0                | 0         | 1                | -1               | JAN/FEB/MAR           | 2                  | 5                                   | 11                 | -6               |
| APR/MAY/JUNE          | 1                | 0         | 0                | 0                | APR/MAY/JUNE          | 25                 | 0                                   | 0                  | 0                |