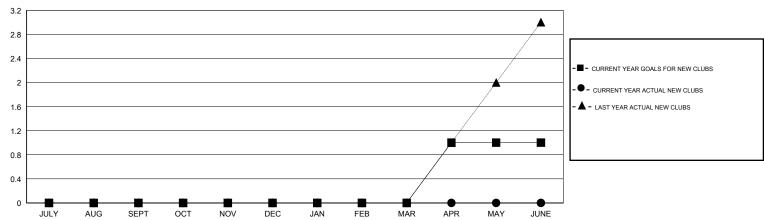

## GOALS AND ACTUAL NEW CLUBS CUMULATIVE

| DROPPED CLUBS: 1  DROPPED MEMBERS |              | 30 CLUBS OF 71 ADDED 1 OR MORE NEW MEMBERS | GENDER DISTRIBUTION           MALE         979 (73.89%)           FEMALE         346 (26.11%) |           |
|-----------------------------------|--------------|--------------------------------------------|-----------------------------------------------------------------------------------------------|-----------|
| DECEASED  CLUB CANCELLED  OTHER   | 7<br>0<br>94 | CLICK HERE FOR HEALTH ASSESSMENT DATA      | FAMILY UNIT MEMBERS HEAD OF HOUSEHOLD                                                         | 198<br>95 |
| TOTAL                             | 101          |                                            | NON-HEAD OF HOUSEHOLD                                                                         | 103       |